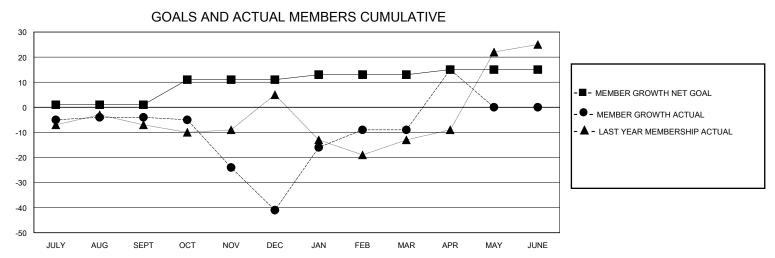

## MONTHLY MEMBERSHIP PROGRESS REPORT

District 130

Results as of: 4/30/2024

| GMT:                  |               | GMT CA    |               |                       |                        |                         |                                                    |  |
|-----------------------|---------------|-----------|---------------|-----------------------|------------------------|-------------------------|----------------------------------------------------|--|
| Clubs                 |               |           |               | Members               |                        |                         |                                                    |  |
| RESULTS FOR 2023-2024 |               |           |               | RESULTS FOR 2023-2024 |                        |                         |                                                    |  |
| QUARTER               | NEW CLUB GOAL | NEW CLUBS | DROPPED CLUBS | QUARTER MEM           | BER GROWTH NET<br>GOAL | MEMBER GROWTH<br>ACTUAL | DROPPED<br>MEMBERS ACTUAL<br>(including transfers) |  |
| JULY/AUG/SEPT         | 0             | 0         | 0             | JULY/AUG/SEPT         | 1                      | 15                      | 12                                                 |  |
| OCT/NOV/DEC           | 0             | 0         | 0             | OCT/NOV/DEC           | 10                     | 17                      | 54                                                 |  |
| JAN/FEB/MAR           | 1             | 1         | 0             | JAN/FEB/MAR           | 2                      | 34                      | 2                                                  |  |
| APR/MAY/JUNE          | 0             | 1         | 0             | APR/MAY/JUNE          | 2                      | 28                      | 4                                                  |  |